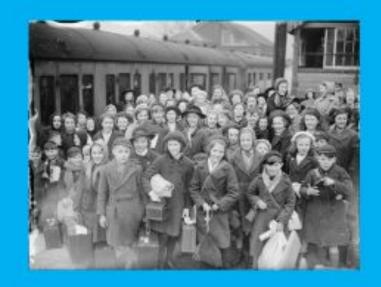

were the communication of WWD on the Light of Man, weren and

year of age were married to easily in the -At side \$75,000 men voluntured to each but but insuit arough their readed relliant man Drame you west starte to To over you carried a builty charge and a you would to be cough you'd be could y the Horse Grand .

he Home Gueral when known as the Carlie Floory la people in the Home much will have been supple who we be old or acreet get somethe like in wanter and is you would you in guard the Home Brook

nomen segme be not one would upolice. though wany, attende on the assistants but when the cost began millions of more has to make were to bettle and there was no is no the plus so the severe had to take ! 1965 James of the plus west ... for expect is