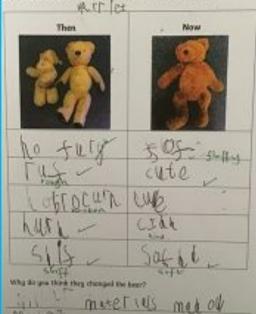

# **Compare and Contrast**

What is the same? What is different? Why?

10-T can compare and contrast old and new teddy bears. 17.11.25

Can you have a look at these pictures of the teddy bears and write adjectives to describe them. What differences do you notice?

10-T can compare and contrast old and new teddy bears. 17.11.25

Can you have a look at these pictures of the teddy bears and write adjectives to describe them. What differences do you notice?