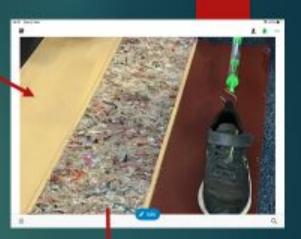

#### A Big Question introduces all topics

- How do you know the person next to you is alive?
- ▶ Is a tree alive?
- Is a flame alive?
- Where does a puddle go?
- Where does sugar go when it is dissolved in water?
- What can you see when there is absolutely no light?
- Why do we see 'history' whenever we look at the stars?
- Why are insulators as important as conductors?
- Why do the Sun and Moon look the same size in the sky?
- What is between the Earth and the Sun?
- Why don't we sense motion?