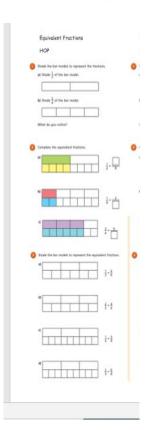

#### Hop Skip and Jump - providing child led challenge

| Hop<br>1. 38 - 16 = | Skip 1. 44 - 26 = | Jump (<> or =) 1. 39 - 16 |
|---------------------|-------------------|---------------------------|
| 2. 59 - 35 =        | 2. 55 - 36 =      | 2. 59 - 38 24 + 16        |
| 3. 68 - 44 =        | 3. 64 - 48 =      | 3. 68 - 45 12 + 11        |
| 4. 76 - 52 =        | 4. 56 - 27 =      | 4. 79 - 52 15 + 32        |
| 5. 82 - 51 =        | 5. 82 - 36 =      | 5. 82 - 56 17 + 9         |
| 6. 89 - 37 =        | 6. 67 - 39 =      | 6. 84 - 37 34 + 13        |
| 7. 94 - 42 =        | 7. 52 - 34 =      | 7. 94 - 49 28 + 14        |
| 8. 99 - 56 =        | 8. 91 - 75 =      | 8. 99 - 57 22 + 15        |