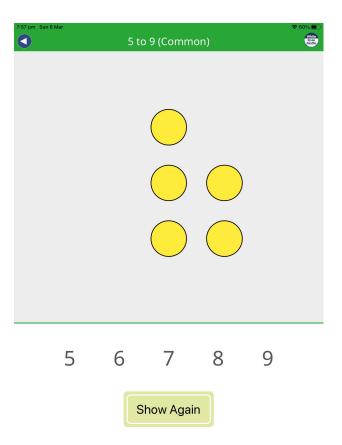

#### How can you help at home? Apps for devices

Subitising

Subtraction

Number bonds: https://www.youtube.com/watch?v=ID9tjBUiXs0

Multiplication mash up: https://www.youtube.com/watch?v=EgjCLhol9Mk

Include maths in your day to day activities.