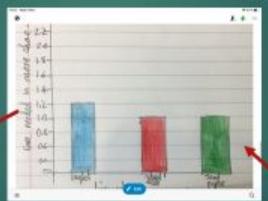

#### Hop Skip and Jump - providing child led challenge

| Hop<br>1. 38 - 16 = | Skip 1. 44 - 26 = | Jump (<> or =) 1. 39 - 16 |
|---------------------|-------------------|---------------------------|
| 2. 59 - 35 =        | 2. 55 - 36 =      | 2. 59 - 38 24 + 16        |
| 3. 68 - 44 =        | 3. 64 - 48 =      | 3. 68 - 45 12 + 11        |
| 4. 76 - 52 =        | 4. 56 - 27 =      | 4. 79 - 52 15 + 32        |
| 5. 82 - 51 =        | 5. 82 - 36 =      | 5. 82 - 56 17 + 9         |
| 6. 89 - 37 =        | 6. 67 - 39 =      | 6. 84 - 37 34 + 13        |
| 7. 94 - 42 =        | 7. 52 - 34 =      | 7. 94 - 49 28 + 14        |
| 8. 99 - 56 =        | 8. 91 - 75 =      | 8. 99 - 57 22 + 15        |

| 1. 17 + 12 = | 1. 57 + 35 =      | 1+ 25 = 47        |
|--------------|-------------------|-------------------|
| 2. 22 + 19 = | 2. 62 – 49 =      | 2x 5 = 30         |
| 3. 45 - 13 = | 3. 15 ÷ 3 =       | 3. 34 + 43 + 17 = |
| 4. 55 – 18 = | 4. 5 x 6 =        | 4. 90 ÷ = 10      |
| 5. 2 x 5 =   | 5. 120 ÷ 10 =     | 5. 56 = 24        |
| 6. 30 ÷ 10 = | 6. 45 + 36 =      | 6. 90 = 20 x 2    |
| 7. 8 x 2 =   | 7. 6 x 3 =        | 7. 18 ? 2 = 9     |
| 8. 76 - 28 = | 8. 10 + 15 + 12 = | 8. 67 ? 23 = 44   |