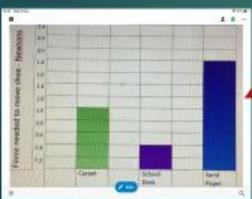

#### Hop Skip and Jump - providing child led challenge

| Hop<br>1. 38 - 16 = | Skip 1. 44 - 26 = | Jump (<> or =) 1. 39 - 16 |
|---------------------|-------------------|---------------------------|
| 2. 59 - 35 =        | 2. 55 - 36 =      | 2. 59 - 38 24 + 16        |
| 3. 68 - 44 =        | 3. 64 - 48 =      | 3. 68 - 45 12 + 11        |
| 4. 76 - 52 =        | 4. 56 - 27 =      | 4. 79 - 52 15 + 32        |
| 5. 82 - 51 =        | 5. 82 - 36 =      | 5. 82 - 56 17 + 9         |
| 6. 89 - 37 =        | 6. 67 - 39 =      | 6. 84 - 37 34 + 13        |
| 7. 94 - 42 =        | 7. 52 - 34 =      | 7. 94 - 49 28 + 14        |
| 8. 99 - 56 =        | 8. 91 - 75 =      | 8. 99 - 57 22 + 15        |

| 1. 17 + 12 = | 1. 57 + 35 =      | 1+ 25 = 47        |
|--------------|-------------------|-------------------|
| 2. 22 + 19 = | 2. 62 – 49 =      | 2x 5 = 30         |
| 3. 45 - 13 = | 3. 15 ÷ 3 =       | 3. 34 + 43 + 17 = |
| 4. 55 – 18 = | 4. 5 x 6 =        | 4. 90 ÷ = 10      |
| 5. 2 x 5 =   | 5. 120 ÷ 10 =     | 5. 56 = 24        |
| 6. 30 ÷ 10 = | 6. 45 + 36 =      | 6. 90 = 20 x 2    |
| 7. 8 x 2 =   | 7. 6 x 3 =        | 7. 18 ? 2 = 9     |
| 8. 76 - 28 = | 8. 10 + 15 + 12 = | 8. 67 ? 23 = 44   |