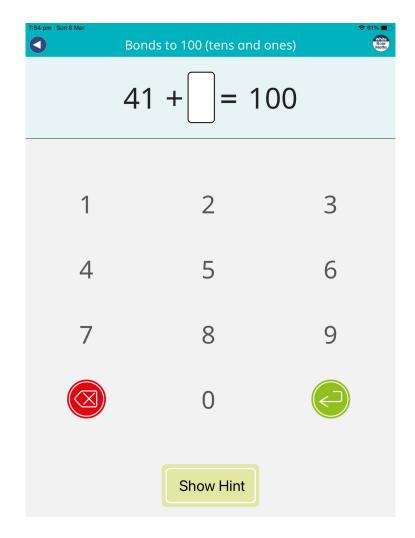

#### How can you help at home? Apps for devices

Subitising

Subtraction

Number bonds: https://www.youtube.com/watch?v=ID9tjBUiXs0

Multiplication mash up: https://www.youtube.com/watch?v=EgjCLhol9Mk

Include maths in your day to day activities.