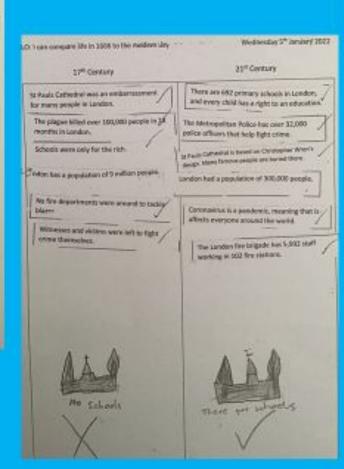

# **Compare and Contrast**

What is the same? What is different? Why?

10-T can compare and contrast old and new teddy bears. 17.11.25

Can you have a look at these pictures of the teddy bears and write adjectives to describe them. What differences do you notice?

10-T can compare and contrast old and new teddy bears. 17.11.25

Can you have a look at these pictures of the teddy bears and write adjectives to describe them. What differences do you notice?