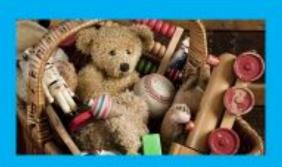

### Reception

- How have I changed since I was a baby?
   Family timeline
- •How have toys changed through time?

- What impact did Brunel have on Bristol and the UK?
- How have toys changed over time? (This year)

# **Compare and Contrast**

What is the same? What is different? Why?

10-T can compare and contrast old and new teddy bears. 17.11.25

Can you have a look at these pictures of the teddy bears and write adjectives to describe them. What differences do you notice?

10-T can compare and contrast old and new teddy bears. 17.11.25

Can you have a look at these pictures of the teddy bears and write adjectives to describe them. What differences do you notice?