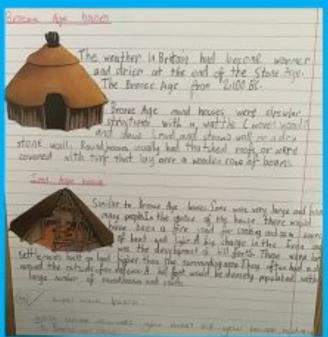

# **Compare and Contrast**

What is the same? What is different? Why?

10-T can compare and contrast old and new teddy bears. 17.11.25

Can you have a look at these pictures of the teddy bears and write adjectives to describe them. What differences do you notice?

10-T can compare and contrast old and new teddy bears. 17.11.25

Can you have a look at these pictures of the teddy bears and write adjectives to describe them. What differences do you notice?