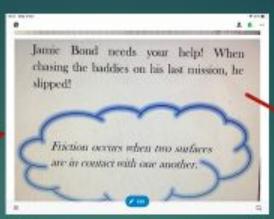

#### A Big Question introduces all topics

- How do you know the person next to you is alive?
- ▶ Is a tree alive?
- Is a flame alive?
- Where does a puddle go?
- Where does sugar go when it is dissolved in water?
- What can you see when there is absolutely no light?
- Why do we see 'history' whenever we look at the stars?
- Why are insulators as important as conductors?
- Why do the Sun and Moon look the same size in the sky?
- What is between the Earth and the Sun?
- Why don't we sense motion?