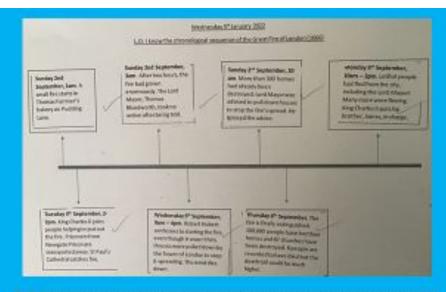

# Chronology

Where does our topic come on the timeline?

How does it compare with the other historical periods we have studied?

What are the order of events within the historical period we are studying?