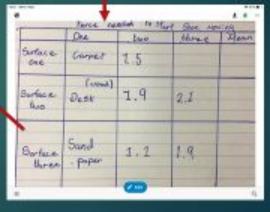

#### Hop Skip and Jump - providing child led challenge

| Hop<br>1. 38 - 16 = | Skip 1. 44 - 26 = | Jump (<> or =) 1. 39 - 16 |
|---------------------|-------------------|---------------------------|
| 2. 59 - 35 =        | 2. 55 - 36 =      | 2. 59 - 38 24 + 16        |
| 3. 68 - 44 =        | 3. 64 - 48 =      | 3. 68 - 45 12 + 11        |
| 4. 76 - 52 =        | 4. 56 - 27 =      | 4. 79 - 52 15 + 32        |
| 5. 82 - 51 =        | 5. 82 - 36 =      | 5. 82 - 56 17 + 9         |
| 6. 89 - 37 =        | 6. 67 - 39 =      | 6. 84 - 37 34 + 13        |
| 7. 94 - 42 =        | 7. 52 - 34 =      | 7. 94 - 49 28 + 14        |
| 8. 99 - 56 =        | 8. 91 - 75 =      | 8. 99 - 57 22 + 15        |