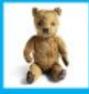

# **Compare and Contrast**

What is the same? What is different? Why?

10-T can compare and contrast old and new teddy bears. 17.11.25

Can you have a look at these pictures of the teddy bears and write adjectives to describe them. What differences do you notice?

10-T can compare and contrast old and new teddy bears. 17.11.25

Can you have a look at these pictures of the teddy bears and write adjectives to describe them. What differences do you notice?