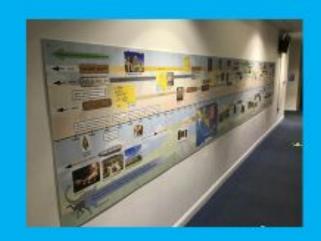

# Chronology

Where does our topic come on the timeline?

How does it compare with the other historical periods we have studied?

What are the order of events within the historical period we are studying?