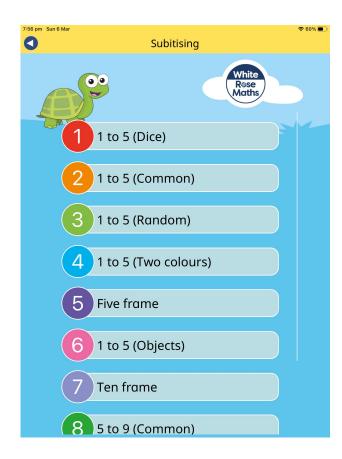

#### How can you help at home? Apps for devices

Subitising

Subtraction

Number bonds: https://www.youtube.com/watch?v=ID9tjBUiXs0

Multiplication mash up: https://www.youtube.com/watch?v=EgjCLhol9Mk

Include maths in your day to day activities.