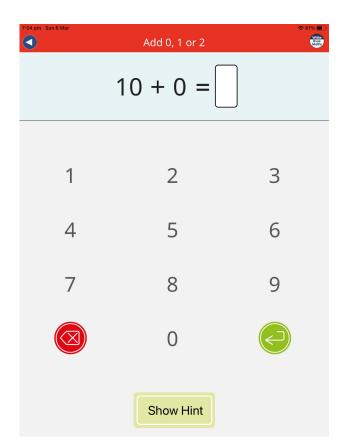

#### How can you help at home? Apps for devices

Subitising

Subtraction

Number bonds: https://www.youtube.com/watch?v=ID9tjBUiXs0

Multiplication mash up: https://www.youtube.com/watch?v=EgjCLhol9Mk

Include maths in your day to day activities.