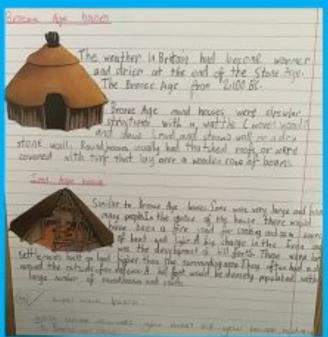

#### **Invaders and Settlers:**

- What was it like to live in Roman Britain?
- Who were the Anglo-Saxons and Vikings?
   What was Britain like after the Romans left?