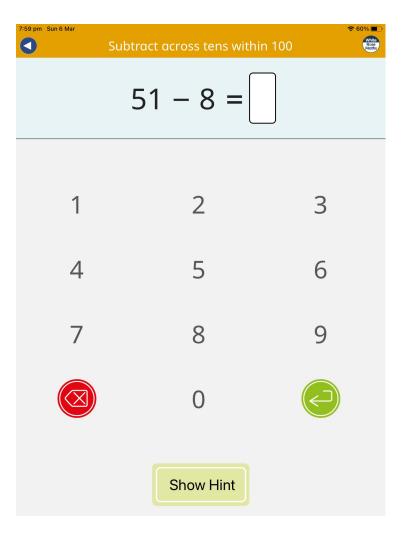

## Maths

#### Hop Skip and Jump - providing child led challenge

| Hop<br>1. 38 - 16 = | Skip 1. 44 - 26 = | Jump (<> or =) 1. 39 - 16 |
|---------------------|-------------------|---------------------------|
| 2. 59 - 35 =        | 2. 55 - 36 =      | 2. 59 - 38 24 + 16        |
| 3. 68 - 44 =        | 3. 64 - 48 =      | 3. 68 - 45 12 + 11        |
| 4. 76 - 52 =        | 4. 56 - 27 =      | 4. 79 - 52 15 + 32        |
| 5. 82 - 51 =        | 5. 82 - 36 =      | 5. 82 - 56 17 + 9         |
| 6. 89 - 37 =        | 6. 67 - 39 =      | 6. 84 - 37 34 + 13        |
| 7. 94 - 42 =        | 7. 52 - 34 =      | 7. 94 - 49 28 + 14        |
| 8. 99 - 56 =        | 8. 91 - 75 =      | 8. 99 - 57 22 + 15        |