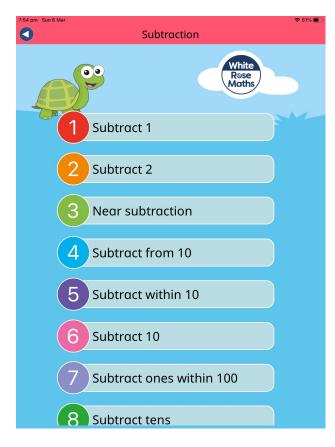

## Maths

#### Hop Skip and Jump - providing child led challenge

| Hop<br>1. 38 - 16 = | Skip 1. 44 - 26 = | Jump (<> or =) 1. 39 - 16 |
|---------------------|-------------------|---------------------------|
| 2. 59 - 35 =        | 2. 55 - 36 =      | 2. 59 - 38 24 + 16        |
| 3. 68 - 44 =        | 3. 64 - 48 =      | 3. 68 - 45 12 + 11        |
| 4. 76 - 52 =        | 4. 56 - 27 =      | 4. 79 - 52 15 + 32        |
| 5. 82 - 51 =        | 5. 82 - 36 =      | 5. 82 - 56 17 + 9         |
| 6. 89 - 37 =        | 6. 67 - 39 =      | 6. 84 - 37 34 + 13        |
| 7. 94 - 42 =        | 7. 52 - 34 =      | 7. 94 - 49 28 + 14        |
| 8. 99 - 56 =        | 8. 91 - 75 =      | 8. 99 - 57 22 + 15        |