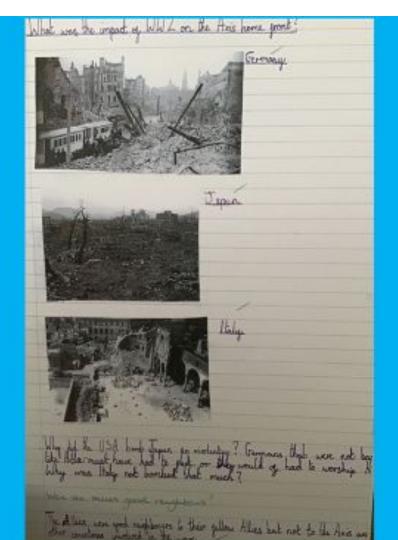

were the communication of WWD on the Light of Man, weren and

year of age were married to easily in the -At side \$75,000 men voluntured to each but but insuit arough their readed relliant man Drame you west starte to To over you carried a builty charge and a you would to be cough you'd be could y the Horse Grand .

he Home Gueral when known as the Carlie Floory la people in the Home much will have been supple who we be old or acreet get somethe like in wanter and is you would you in guard the Home Brook

nomen segme be not one would upolice. though wany, attende on the assistants but when the cost began millions of more has to make were to bettle and there was no is no the plus so the severe had to take ! 1965 James of the plus west ... for expect is

abulant drawn, lord away (corne), code breakers , is gestores waken person general or success.

SALESSA. CALLERY WANTE CHAPTER WHO COM IS NOW have being because it was to dangeness to may citize where covers were using dropped in they get on trace and weet to the behand It was much copie of there were I each to bend they had disposed schools and court have bed the