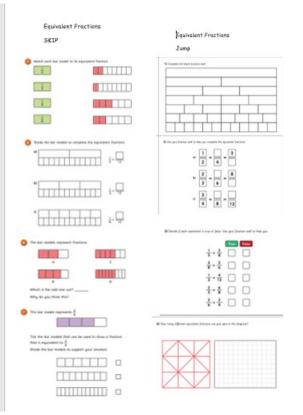

#### Hop Skip and Jump - providing child led challenge

| Hop<br>1. 38 - 16 = | Skip 1. 44 - 26 = | Jump (<> or =) 1. 39 - 16 |
|---------------------|-------------------|---------------------------|
| 2. 59 - 35 =        | 2. 55 - 36 =      | 2. 59 - 38 24 + 16        |
| 3. 68 - 44 =        | 3. 64 - 48 =      | 3. 68 - 45 12 + 11        |
| 4. 76 - 52 =        | 4. 56 - 27 =      | 4. 79 - 52 15 + 32        |
| 5. 82 - 51 =        | 5. 82 - 36 =      | 5. 82 - 56 17 + 9         |
| 6. 89 - 37 =        | 6. 67 - 39 =      | 6. 84 - 37 34 + 13        |
| 7. 94 - 42 =        | 7. 52 - 34 =      | 7. 94 - 49 28 + 14        |
| 8. 99 - 56 =        | 8. 91 - 75 =      | 8. 99 - 57 22 + 15        |

| 1. 17 + 12 = | 1. 57 + 35 =      | 1+ 25 = 47        |
|--------------|-------------------|-------------------|
| 2. 22 + 19 = | 2. 62 – 49 =      | 2x 5 = 30         |
| 3. 45 - 13 = | 3. 15 ÷ 3 =       | 3. 34 + 43 + 17 = |
| 4. 55 – 18 = | 4. 5 x 6 =        | 4. 90 ÷ = 10      |
| 5. 2 x 5 =   | 5. 120 ÷ 10 =     | 5. 56 = 24        |
| 6. 30 ÷ 10 = | 6. 45 + 36 =      | 6. 90 = 20 x 2    |
| 7. 8 x 2 =   | 7. 6 x 3 =        | 7. 18 ? 2 = 9     |
| 8. 76 - 28 = | 8. 10 + 15 + 12 = | 8. 67 ? 23 = 44   |