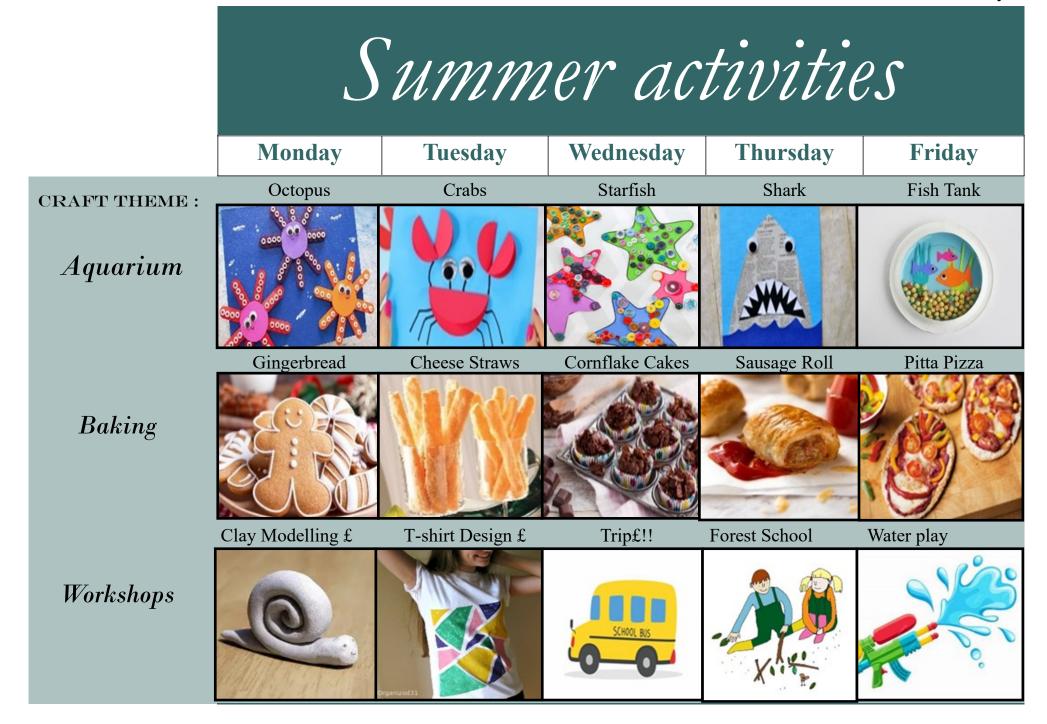

## PLAY LEADER: CHLOE SANDFORD

WEEK 1: 21st— 25th July



## PLAY LEADER: CHLOE SANDFORD

WEEK 2: 28th July- 1st Aug



### PLAY LEADER: ESME CELA

WEEK 3: 4th—8th August



PLAY LEADER: SIOBHAN RIORDHAN WEEK 4: 11th-15th Aug





# PLAY LEADER: ESME CELA

WEEK 5: 18th-22nd Aug

Summer activities Thursday Monday **Tuesday** Wednesday Friday **Beach Scene** Sunshine Fish **Beach Balls** Ice screams **CRAFT THEME :** Beach Pitta Pizzas Cornflake Cake Shortbread Fruit Scones Flapjack Baking Pebble Painting £ Forest sShool Karaoke Pond Dipping Water Play Workshops

### PLAY LEADER: CHLOE SANDFORD

WEEK 6: 25th—29th Aug