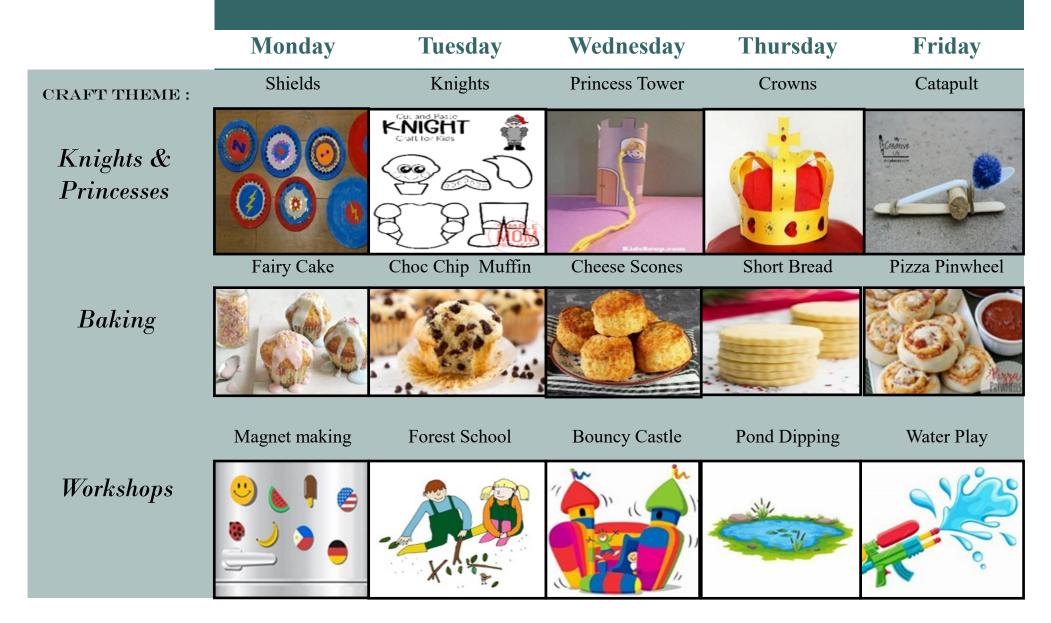

### PLAY LEADER: ESME CELA

WEEK 3: 4th—8th August

PLAY LEADER: SIOBHAN RIORDHAN WEEK 4: 11th-15th Aug